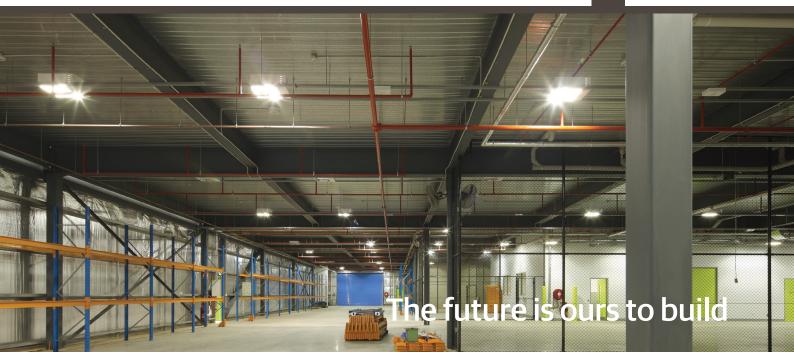

- 2 x 30 ft gantry cranes
- 3,000 m<sup>2</sup> A-Grade commercial office space
- 11,000m2 lab testing area
- 5,500m2 automated warehouse

Custom built testing labs throughout building

Expansive warehouse with fire sprinkler system