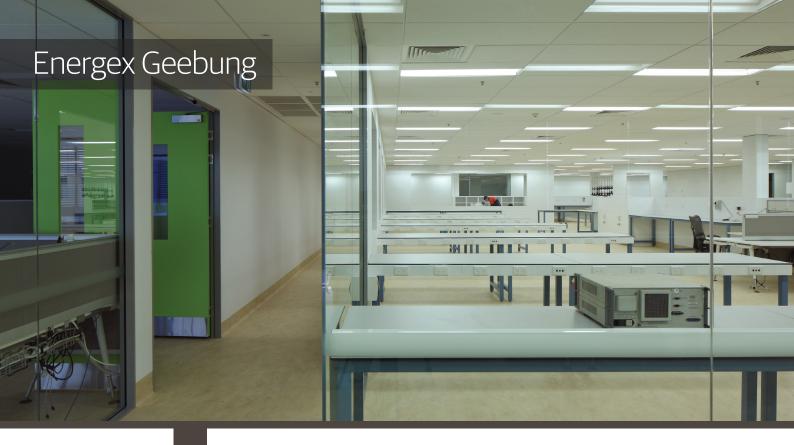

## **Energex Geebung**

LocationGeebung, QLDSectorCommercial, Industrial

Value\$33 millionClientEnergexSpecialty InclusionsLab testing area

The Energex Geebung project included the demolition of an existing building and construction of a new office, warehouse, generator workshop, rescue shelter, fleet workshop, concrete hardstand and bitumen car park.

- 2 x 30 ft gantry cranes
- 3,000 m<sup>2</sup> A-Grade commercial office space
- 11,000m2 lab testing area
- 5,500m2 automated warehouse

Custom built testing labs throughout building

Expansive warehouse with fire sprinkler system