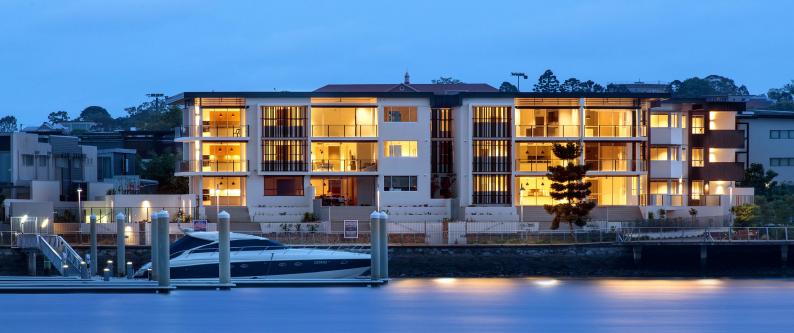

Addison Quays is a quality, low rise, 3-storey residential apartment building, located on the riverfront in the heart of Bulimba. Owners can choose from a total of 24 apartments and 18 private marina berths ranging in size from 12m to 20m in length. With direct river frontage and views toward Teneriffe, the residential development is just a short walk from the well-known Oxford Street precinct featuring bustling cafes, restaurants and bars.

Features of the building include a basement car park with 39 car spaces for residents and 6 car spaces for visitors, an 8m long pool with recreation area, and a range of designer 1, 2 and 3 bedroom riverfront apartments.