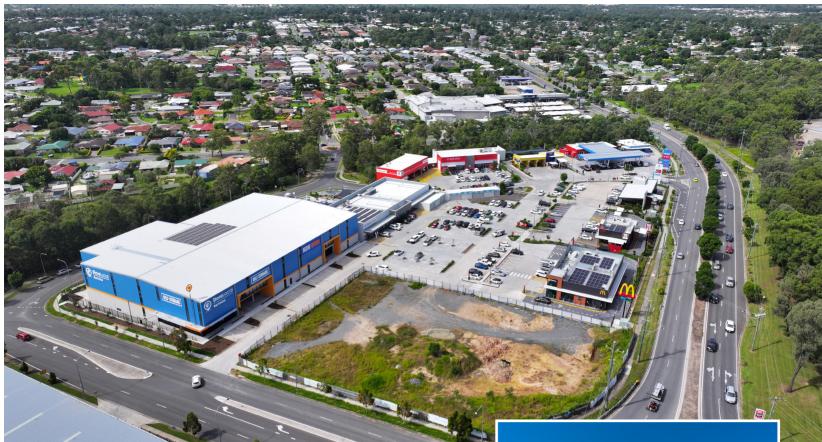

## Berrinba Central

Location486 Browns Plains Road, Berrinba, QLDSectorRetailValue\$40.1 MillionClientDeluca Corporation

Located in the heart of one of the fastest growing areas of South East Queensland is our Berrinba Central development. The development is centrally located between Brisbane, the Gold Coast and Ipswich, sits on 34,833m2 of land which has been flagged for retail, fast food, fuel, light industry and other mixed-use development.

The project is currently in the final stage of development. Tenancies include:

- United Fuel
- Sparkles Car Wash
- Bridgestone
- Starbucks
- The Salvos Store
- The Yiros Shop
- KFC
- McDonalds
- Little Snappers Swim School
- Store Local
- Bluebird Early Education