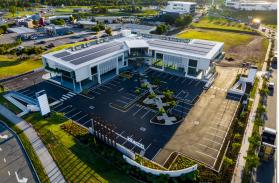

## Interciti Plaza

| Location | Ormeau, QLD                     |
|----------|---------------------------------|
| Sector   | Mixed Use - Retail & Commercial |
| Value    | \$14 Million                    |
| Client   | Zupp Property Group             |

The Interciti Plaza project marks a significant milestone as the first collaboration with client, Zupp Property Group. The site spans approximately 6,500m2 and features a three-storey building designed for both retail and commercial use. It includes an elegant walkway entry, a large car park, and energy-efficient LED lighting throughout. Advanced security measures and high-quality materials ensure a safe and durable structure, all while being situated in a prime location with modern amenities.

## **Key Features:**

- Three-storey building
- Elegant walkway entry
- Large car park
- LED lighting throughout
- Advanced security measures
- High-quality materials and finishes
- Multiple tenancies for retail and commercial use
- Energy-efficient design
- Prime location in Ormeau, Gold Coast