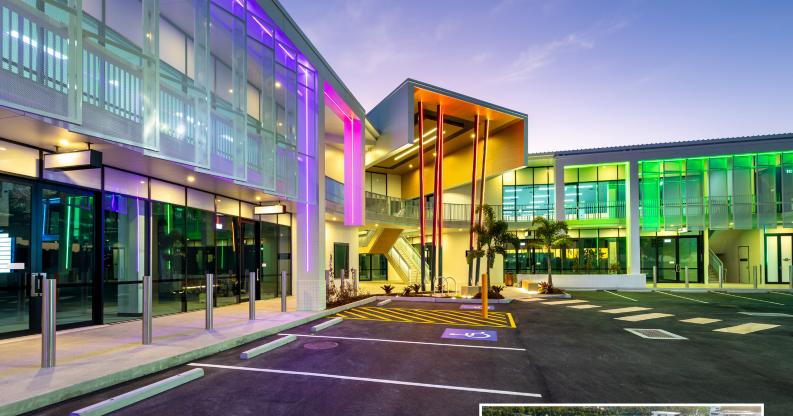

## Interciti Plaza

| Location | Ormeau, QLD                     |
|----------|---------------------------------|
| Sector   | Mixed Use - Retail & Commercial |
| Value    | \$14 Million                    |
| Client   | Zupp Property Group             |

The Interciti Plaza project marks a significant milestone as the first collaboration with client, Zupp Property Group. The site spans approximately 6,500m2 and features a three-storey building designed for both retail and commercial use. It includes an elegant walkway entry, a large car park, and energy-efficient LED lighting throughout. Advanced security measures and high-quality materials ensure a safe and durable structure, all while being situated in a prime location with modern amenities.

## **Key Features:**

- Three-storey building
- Elegant walkway entry
- Large car park
- LED lighting throughout
- Advanced security measures
- High-quality materials and finishes
- Multiple tenancies for retail and commercial use
- Energy-efficient design
- Prime location in Ormeau, Gold Coast