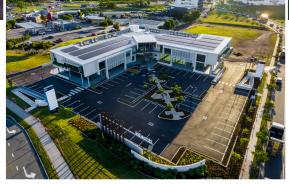

## Interciti Plaza

Location Ormeau, QLD

Sector Mixed Use - Retail & Commercial

Value \$14 Million

Client Zupp Property Group

The Interciti Plaza project marks a significant milestone as the first collaboration with client, Zupp Property Group. The site spans approximately 6,500m2 and features a three-storey building designed for both retail and commercial use. It includes an elegant walkway entry, a large car park, and energy-efficient LED lighting throughout. Advanced security measures and high-quality materials ensure a safe and durable structure, all while being situated in a prime location with modern amenities.

## **Key Features:**

- Three-storey building
- Elegant walkway entry
- Large car park
- · LED lighting throughout
- Advanced security measures
- High-quality materials and finishes
- Multiple tenancies for retail and commercial use
- Energy-efficient design
- · Prime location in Ormeau, Gold Coast