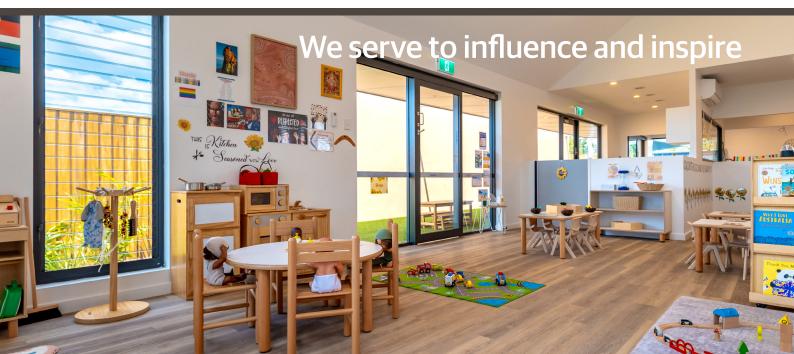

The residential nature of the site required community engagement and coordination with the neighbouring school to minimise any unnecessary disruption. The project required innovative construction methods and flexible solutions to address the unique challenges of working with a heritage building. Throughout the process, the team maintained a professional and respectful relationship with all stakeholders, ensuring the successful completion of the project. Notably, key heritage elements such as the beautiful pressed-metal ceilings and original fabric of the building were preserved, maintaining the building's historical charm.

## **Key Features:**

- Internal & external covered area: 1406m2
- External uncovered outdoor play area: 696m2
- New functional carpark
- Preservation of heritage elements
- High-quality workmanship