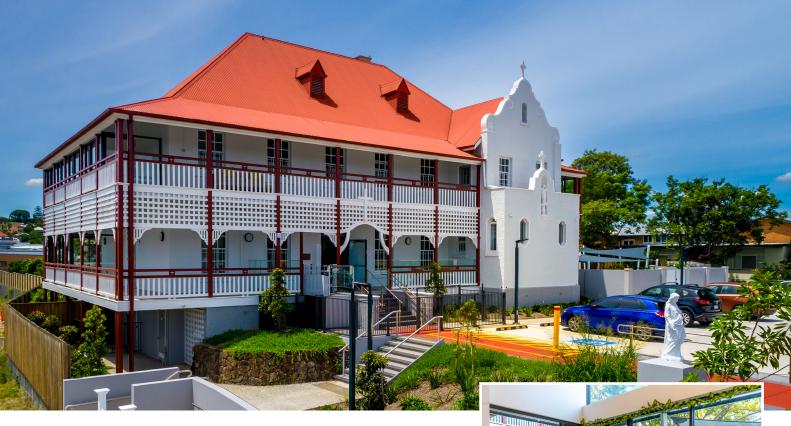

## **Evolving Minds Early Learning**

**Location** Morris Street, Wooloowin QLD

Sector Childcare
Value \$5.4 Million
Client Deluca Corpo

**Client** Deluca Corporation

This unique development offers a much-needed early learning space for the community of Wooloowin and surrounding suburbs, which involved the restoration and adaptive reuse of a heritage convent building into a functional early learning centre. The project included a new low-height single-storey extension for additional playrooms, the creation of high-quality outdoor play areas, and the construction of a new carpark. Despite challenges related to heritage preservation and Department of Education requirements, the Deluca team delivered a beautifully restored facility with minimal delays.

The residential nature of the site required community engagement and coordination with the neighbouring school to minimise any unnecessary disruption. The project required innovative construction methods and flexible solutions to address the unique challenges of working with a heritage building. Throughout the process, the team maintained a professional and respectful relationship with all stakeholders, ensuring the successful completion of the project. Notably, key heritage elements such as the beautiful pressed-metal ceilings and original fabric of the building were preserved, maintaining the building's historical charm.

## **Key Features:**

- Internal & external covered area: 1406m2
- External uncovered outdoor play area: 696m2
- New functional carpark
- Preservation of heritage elements
- High-quality workmanship