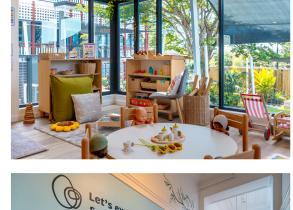

## **Evolving Minds Early Learning**

**Location** Morris Street, Wooloowin QLD

Sector Childcare
Value \$5.4 Million
Client Deluca Corpo

**Client** Deluca Corporation

This unique development offers a much-needed early learning space for the community of Wooloowin and surrounding suburbs, which involved the restoration and adaptive reuse of a heritage convent building into a functional early learning centre. The project included a new low-height single-storey extension for additional playrooms, the creation of high-quality outdoor play areas, and the construction of a new carpark. Despite challenges related to heritage preservation and Department of Education requirements, the Deluca team delivered a beautifully restored facility with minimal delays.

## **Key Features:**

- Internal & external covered area: 1406m2
- External uncovered outdoor play area: 696m2
- New functional carpark
- Preservation of heritage elements
- High-quality workmanship