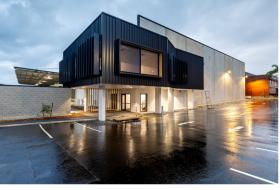

## Newman Road, Geebung

| Location | Geebung      |
|----------|--------------|
| Sector   | Industrial   |
| Value    | \$33 Million |
| Client   | Fife Capita  |

Located at Newman Road, Geebung, this industrial site features two modern warehouse facilities situated on a 35,045m2 block. The site contains 11 tenancies with two-story office spaces, each designed to provide functional and modern work environments tailored to the needs of its occupants.