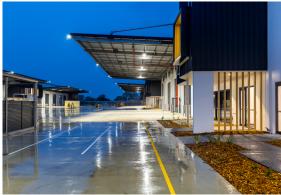

## **Building Features:**

- 11m high racking spaces internally
- 22,230m2 warehouse space
- 10,355m2 hardstand
- 3,730m2 of awning cover
- 2,460m2 carparking