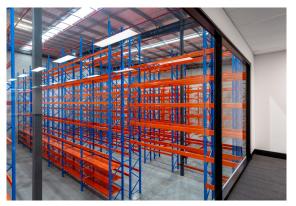

## **Building Features:**

- 11m high racking spaces internally
- 22,230m2 warehouse space
- 10,355m2 hardstand
- 3,730m2 of awning cover
- 2,460m2 carparking