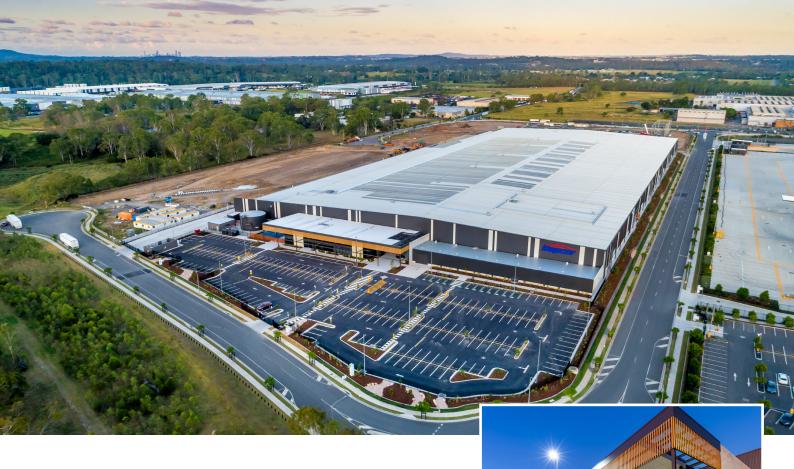

## **Bapcor Warehouse**

LocationRedbank PlainsSectorIndustrialValue\$49 MillionClientGoodman

Located at Northcott Place, Redbank, the Bapcor Industrial Warehouse is a state-of-the-art facility designed to meet the needs of modern industrial operations. The warehouse space spans over 42,000 square meters, providing ample space for storage, assembly, and distribution. In addition to the warehouse space, the facility includes a 2,000 square meter office area. The office space is designed with modern amenities and facilities, including meeting rooms, kitchen areas, and open-plan workspaces with ample natural light, creating a comfortable and productive working environment for staff and management.

The warehouse facility is supported by a large hardstand area covering 14,100 square meters and includes 252 car parks, providing ample parking space for staff and visitors. The car park area is well-lit and easily accessible, ensuring smooth logistics and easy access for all.

Additionally, the Bapcor Industrial Warehouse also includes an outdoor basketball court, providing a recreational space for employees to unwind and stay active during breaks. The basketball court is a great addition to the facility, promoting a healthy work-life balance and fostering a sense of community among staff.